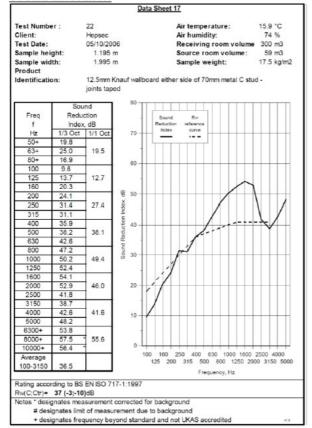

## System Performance Breakdown

Fire Resistance:

BS476 Part 22:1987:

Test Ref & Date or Applied Ref & Report:

Max Height: Thickness:

Duty Grade: BS 5234: Part 2:1992:

Sound Insulation:

30/30 Minutes (Integrity/Insulation).

BTC 19085F - BRE Report P102396-1011B

Refer to Speedline Specification Clause

119 mm. (At Base Track, Excluding Finishes)

Medium - Annexes A-F

37 RwdB, Date Tested or Assessed Against - 70-K-51